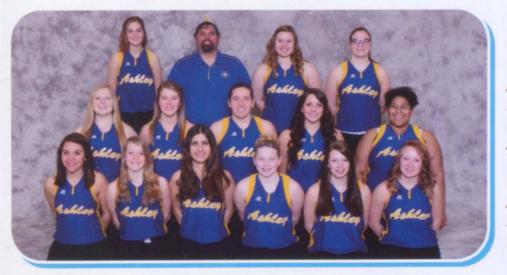

\*BEAR SOFTBALL\* Back Row (L to R): Carlie Smith, Coach Brent Andrews, Kyla Edgar, and Kirstin Peiffer. Middle Row (L to R): Emma Kremer, Sierra Belongia, Meggan Andrews, Paige Mireles and Aleeha Turner. Front Row (L to R): Blanca Gutierrez, Anna Fabus, Sara Akirmak, Madison Howe, Samantha Dunlap, and Josi Denman.

VARSITY Softball